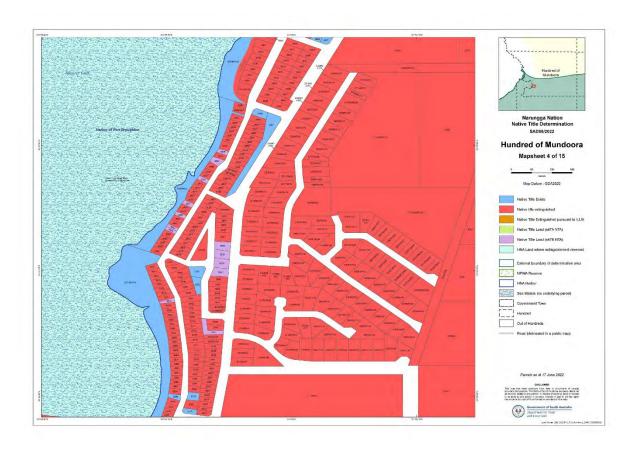

NNTR attachment: SCD2023/002 Schedule 2 - Part B, Maps depicting Native Title Land (Part 2 of 3) Page 1 of 100, A4, 14/03/2022

Page 10 of 100, A4, 14/03/2022

Page 12 of 100, A4, 14/03/2022

Page 13 of 100, A4, 14/03/2022