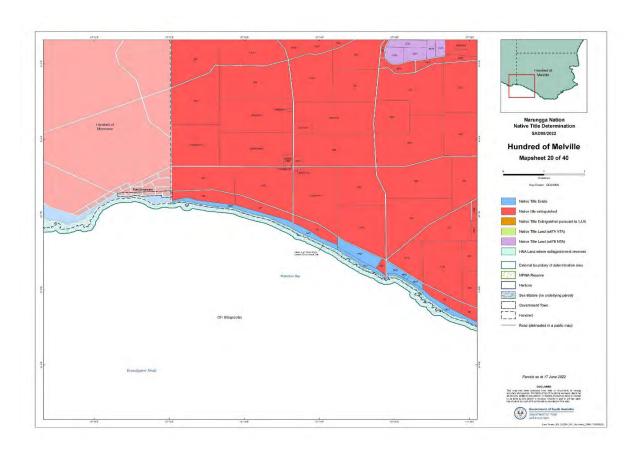

NNTR attachment: SCD2023/002 Schedule 2 - Part B, Maps depicting Native Title Land (Part 2 of 3) Page 1 of 100, A4, 14/03/2022

Page 10 of 100, A4, 14/03/2022

Page 12 of 100, A4, 14/03/2022

Page 13 of 100, A4, 14/03/2022