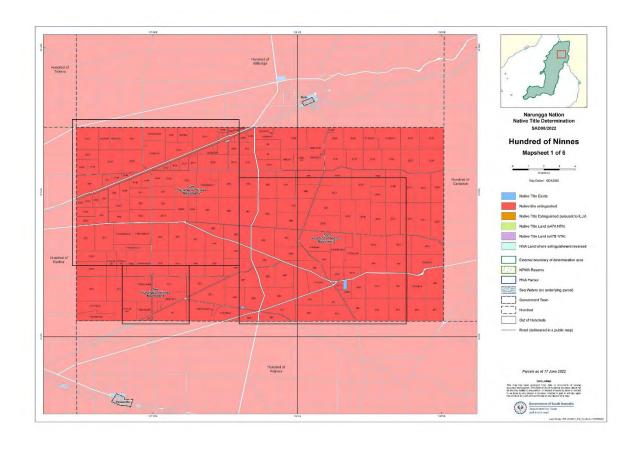

NNTR attachment: SCD2023/002 Schedule 2 - Part B, Maps depicting Native Title Land (Part 2 of 3) Page 1 of 100, A4, 14/03/2022

Page 10 of 100, A4, 14/03/2022

Page 12 of 100, A4, 14/03/2022

Page 13 of 100, A4, 14/03/2022