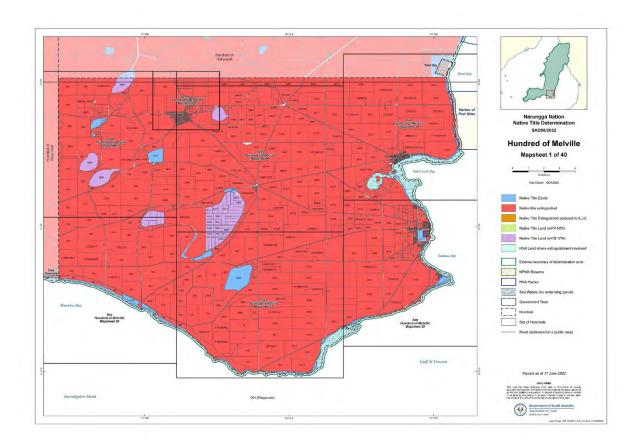

NNTR attachment: SCD2023/002 Schedule 2 - Part B, Maps depicting Native Title Land (Part 2 of 3) Page 1 of 100, A4, 14/03/2022



































Page 10 of 100, A4, 14/03/2022









Page 12 of 100, A4, 14/03/2022





Page 13 of 100, A4, 14/03/2022





Page 14 of 100, A4, 14/03/2022





Page 15 of 100, A4, 14/03/2022





Page 16 of 100, A4, 14/03/2022





Page 17 of 100, A4, 14/03/2022





Page 18 of 100, A4, 14/03/2022





Page 19 of 100, A4, 14/03/2022





Page 20 of 100, A4, 14/03/2022





Page 21 of 100, A4, 14/03/2022





Page 22 of 100, A4, 14/03/2022





Page 23 of 100, A4, 14/03/2022









Page 25 of 100, A4, 14/03/2022









Page 27 of 100, A4, 14/03/2022





Page 28 of 100, A4, 14/03/2022





Page 29 of 100, A4, 14/03/2022





Page 30 of 100, A4, 14/03/2022





Page 31 of 100, A4, 14/03/2022





Page 32 of 100, A4, 14/03/2022





Page 33 of 100, A4, 14/03/2022