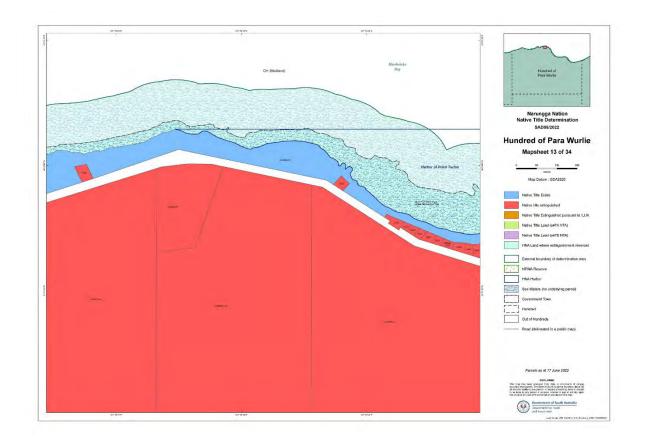

NNTR attachment: SCD2023/002 Schedule 2 - Part B, Maps depicting Native Title Land (Part 2 of 3) Page 1 of 100, A4, 14/03/2022

Page 10 of 100, A4, 14/03/2022

Page 12 of 100, A4, 14/03/2022

Page 13 of 100, A4, 14/03/2022