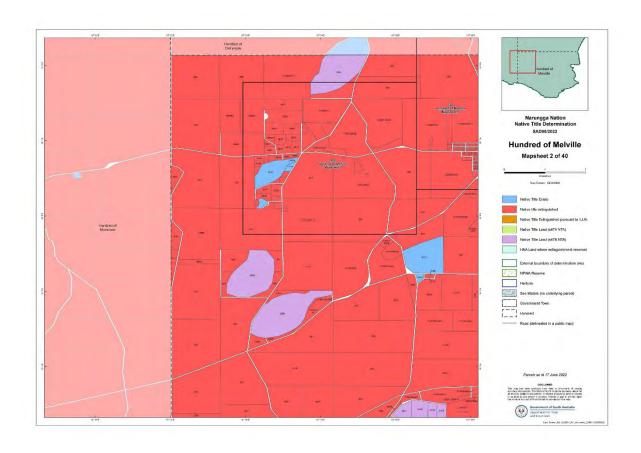

NNTR attachment: SCD2023/002 Schedule 2 - Part B, Maps depicting Native Title Land (Part 2 of 3) Page 1 of 100, A4, 14/03/2022



































Page 10 of 100, A4, 14/03/2022









Page 12 of 100, A4, 14/03/2022





Page 13 of 100, A4, 14/03/2022





Page 14 of 100, A4, 14/03/2022





Page 15 of 100, A4, 14/03/2022





Page 16 of 100, A4, 14/03/2022





Page 17 of 100, A4, 14/03/2022





Page 18 of 100, A4, 14/03/2022





Page 19 of 100, A4, 14/03/2022





Page 20 of 100, A4, 14/03/2022





Page 21 of 100, A4, 14/03/2022





Page 22 of 100, A4, 14/03/2022





Page 23 of 100, A4, 14/03/2022









Page 25 of 100, A4, 14/03/2022









Page 27 of 100, A4, 14/03/2022





Page 28 of 100, A4, 14/03/2022





Page 29 of 100, A4, 14/03/2022





Page 30 of 100, A4, 14/03/2022





Page 31 of 100, A4, 14/03/2022





Page 32 of 100, A4, 14/03/2022





Page 33 of 100, A4, 14/03/2022





Pa