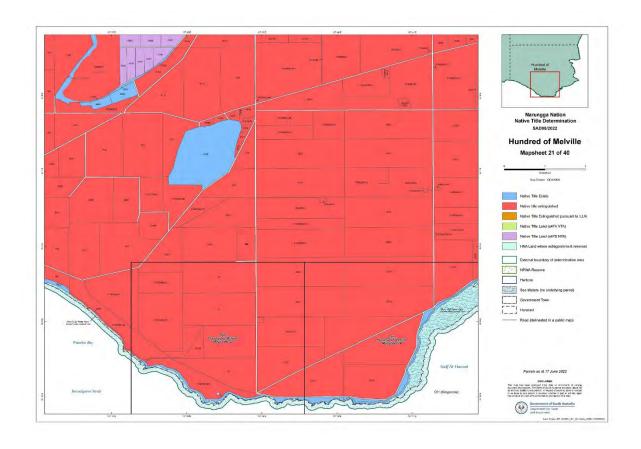

NNTR attachment: SCD2023/002 Schedule 2 - Part B, Maps depicting Native Title Land (Part 2 of 3) Page 1 of 100, A4, 14/03/2022

Page 10 of 100, A4, 14/03/2022

Page 12 of 100, A4, 14/03/2022

Page 13 of 100, A4, 14/03/2022