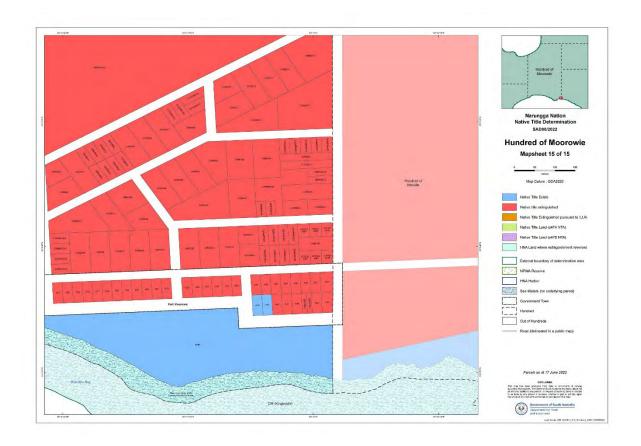

NNTR attachment: SCD2023/002 Schedule 2 - Part B, Maps depicting Native Title Land (Part 2 of 3) Page 1 of 100, A4, 14/03/2022

Page 10 of 100, A4, 14/03/2022

Page 12 of 100, A4, 14/03/2022

Page 13 of 100, A4, 14/03/2022