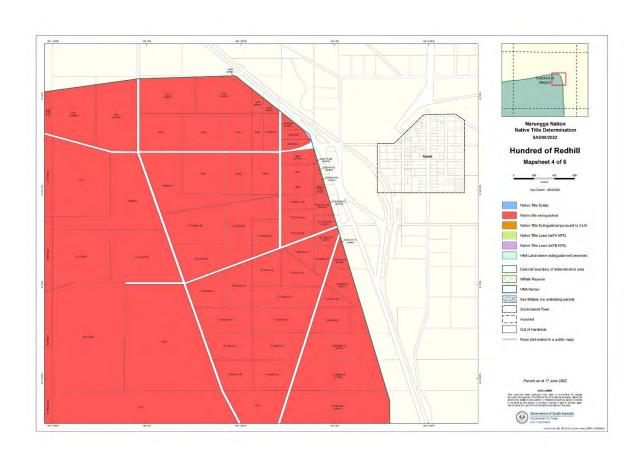

NNTR attachment: SCD2023/002 Schedule 2 - Part B, Maps depicting Native Title Land (Part 2 of 3) Page 1 of 100, A4, 14/03/2022

Page 10 of 100, A4, 14/03/2022

Page 12 of 100, A4, 14/03/2022

Page 13 of 100, A4, 14/03/2022