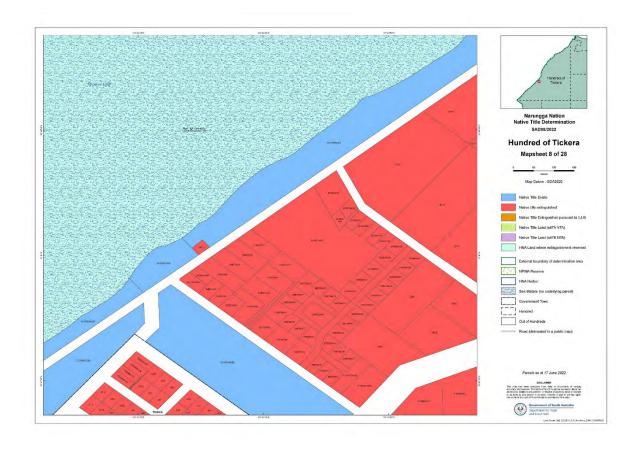

NNTR attachment: SCD2023/002 Schedule 2 - Part B, Maps depicting Native Title Land (Part 2 of 3) Page 1 of 100, A4, 14/03/2022

Page 10 of 100, A4, 14/03/2022

Page 12 of 100, A4, 14/03/2022

Page 13 of 100, A4, 14/03/2022