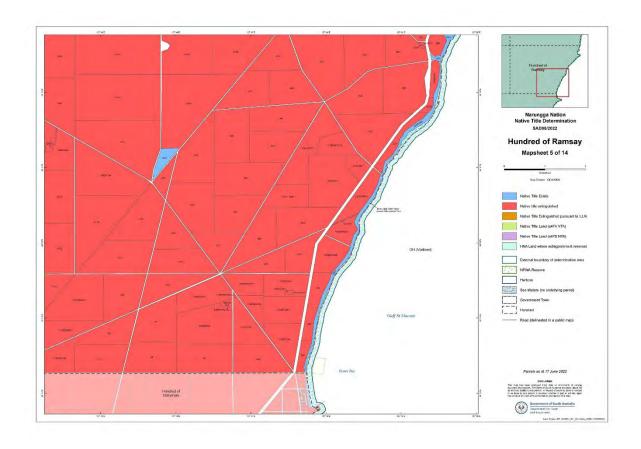

NNTR attachment: SCD2023/002 Schedule 2 - Part B, Maps depicting Native Title Land (Part 2 of 3) Page 1 of 100, A4, 14/03/2022

Page 10 of 100, A4, 14/03/2022

Page 12 of 100, A4, 14/03/2022

Page 13 of 100, A4, 14/03/2022