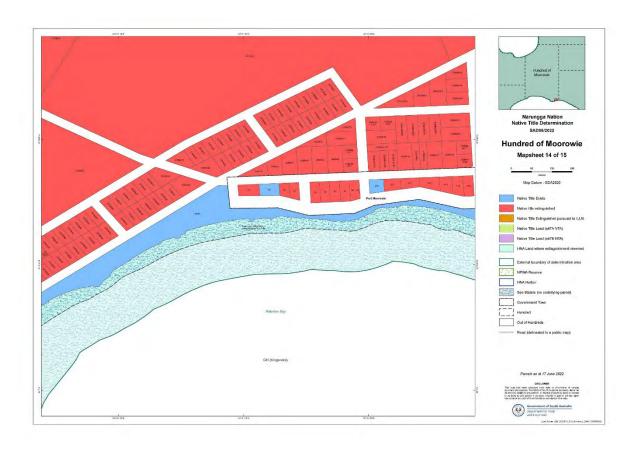

NNTR attachment: SCD2023/002 Schedule 2 - Part B, Maps depicting Native Title Land (Part 2 of 3) Page 1 of 100, A4, 14/03/2022

Page 10 of 100, A4, 14/03/2022

Page 12 of 100, A4, 14/03/2022

Page 13 of 100, A4, 14/03/2022