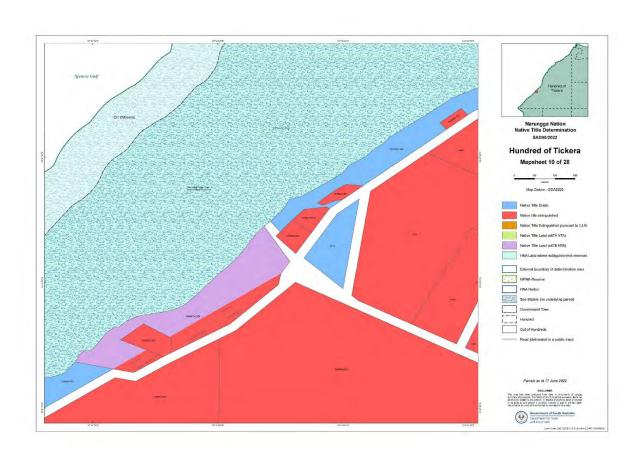

NNTR attachment: SCD2023/002 Schedule 2 - Part B, Maps depicting Native Title Land (Part 2 of 3) Page 1 of 100, A4, 14/03/2022

Page 10 of 100, A4, 14/03/2022

Page 12 of 100, A4, 14/03/2022

Page 13 of 100, A4, 14/03/2022