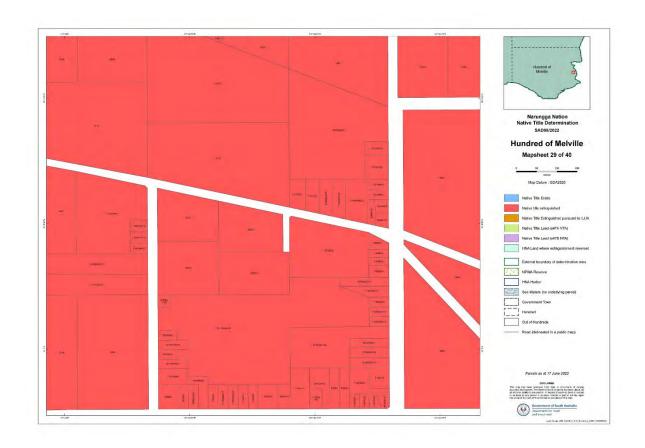

NNTR attachment: SCD2023/002 Schedule 2 - Part B, Maps depicting Native Title Land (Part 2 of 3) Page 1 of 100, A4, 14/03/2022

Page 10 of 100, A4, 14/03/2022

Page 12 of 100, A4, 14/03/2022

Page 13 of 100, A4, 14/03/2022