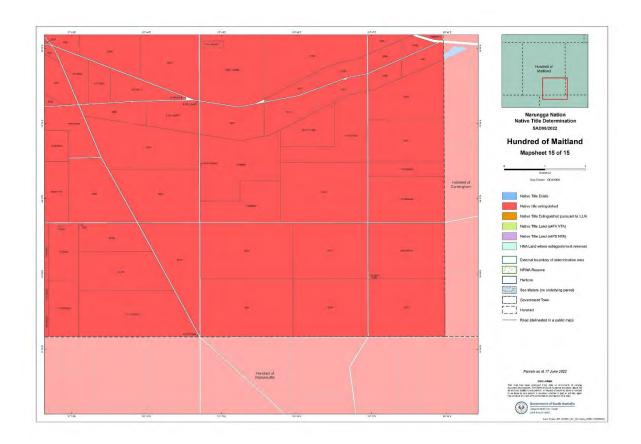

NNTR attachment: SCD2023/002 Schedule 2 - Part B, Maps depicting Native Title Land (Part 2 of 3) Page 1 of 100, A4, 14/03/2022



































Page 10 of 100, A4, 14/03/2022









Page 12 of 100, A4, 14/03/2022





Page 13 of 100, A4, 14/03/2022





Page 14 of 100, A4, 14/03/2022





Page 15 of 100, A4, 14/03/2022





Page 16 of 100, A4, 14/03/2022





Page 17 of 100, A4, 14/03/2022





Page 18 of 100, A4, 14/03/2022





Page 19 of 100, A4, 14/03/2022





Page 20 of 100, A4, 14/03/2022





Page 21 of 100, A4, 14/03/2022





Page 22 of 100, A4, 14/03/2022





Page 23 of 100, A4, 14/03/2022









Page 25 of 100, A4, 14/03/2022









Page 27 of 100, A4, 14/03/2022





Page 28 of 100, A4, 14/03/2022





Page 29 of 100, A4, 14/03/2022





Page 30 of 100, A4, 14/03/2022





Page 31 of 100, A4, 14/03/2022





Page 32 of 100, A4, 14/03/2022





Page 33 of 100, A4, 14/03/2022