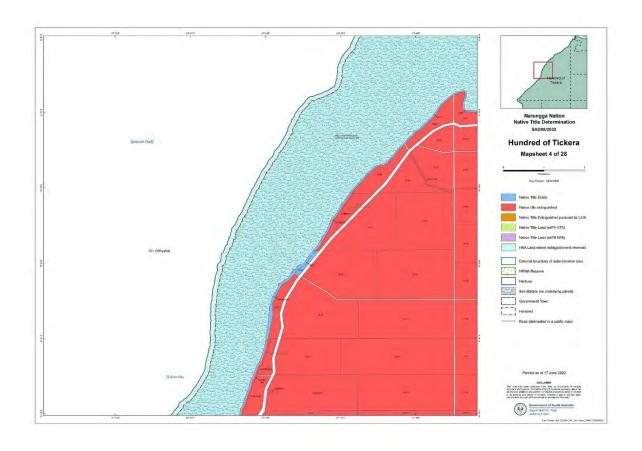

2





NNTR attachment: SCD2023/002

Schedule 2 - Part B, Maps depicting Native Title Land (Part 2 of 3)

Page 69 of 100, A4, 14/03/2022





Page 70 of 100, A4, 14/03/2022









Page 72 of 100, A4, 14/03/2022





Page 73 of 100, A4, 14/03/2022





Page 74 of 100, A4, 14/03/2022





Page 75 of 100, A4, 14/03/2022





Page 76 of 100, A4, 14/03/2022





Page 77 of 100, A4, 14/03/2022





Page 78 of 100, A4, 14/03/2022





Page 79 of 100, A4, 14/03/2022





Page 80 of 100, A4, 14/03/2022





Page 81 of 100, A4, 14/03/2022





Page 82 of 100, A4, 14/03/2022





Page 83 of 100, A4, 14/03/2022





Page 84 of 100, A4, 14/03/2022





Page 85 of 100, A4, 14/03/2022





Page 86 of 100, A4, 14/03/2022





Page 87 of 100, A4, 14/03/2022





Page 88 of 100, A4, 14/03/2022





















Page 93 of 100, A4, 14/03/2022





Page 94 of 100, A4, 14/03/2022





Page 95 of 100, A4, 14/03/2022





Page 96 of 100, A4, 14/03/2022





Page 97 of 100, A4, 14/03/2022





Page 98 of 100, A4, 14/03/2022





Page 99 of 100, A4, 14/03/2022





Page 100 of 100, A4, 14/03/2022