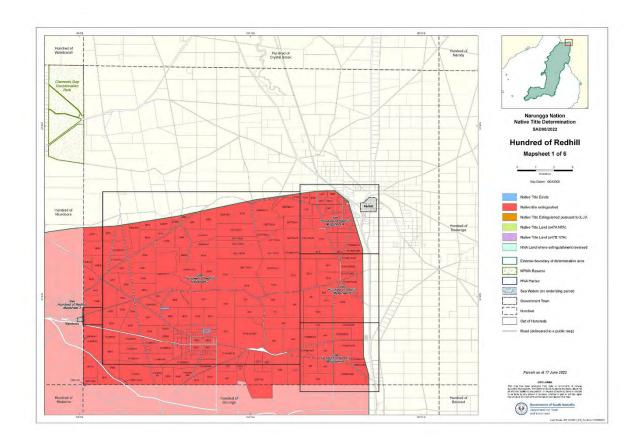

NNTR attachment: SCD2023/002 Schedule 2 - Part B, Maps depicting Native Title Land (Part 2 of 3) Page 1 of 100, A4, 14/03/2022

Page 10 of 100, A4, 14/03/2022

Page 12 of 100, A4, 14/03/2022

Page 13 of 100, A4, 14/03/2022