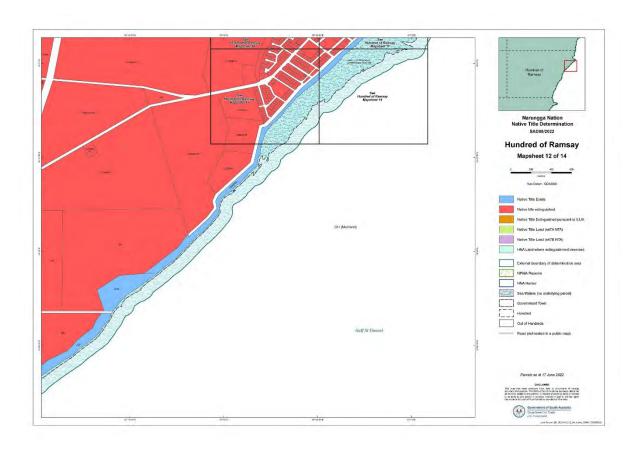

NNTR attachment: SCD2023/002 Schedule 2 - Part B, Maps depicting Native Title Land (Part 2 of 3) Page 1 of 100, A4, 14/03/2022

Page 10 of 100, A4, 14/03/2022

Page 12 of 100, A4, 14/03/2022

Page 13 of 100, A4, 14/03/2022