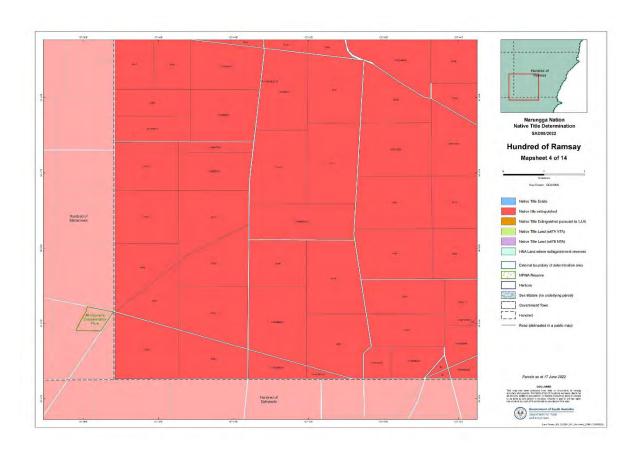

NNTR attachment: SCD2023/002 Schedule 2 - Part B, Maps depicting Native Title Land (Part 2 of 3) Page 1 of 100, A4, 14/03/2022

Page 10 of 100, A4, 14/03/2022

Page 12 of 100, A4, 14/03/2022

Page 13 of 100, A4, 14/03/2022