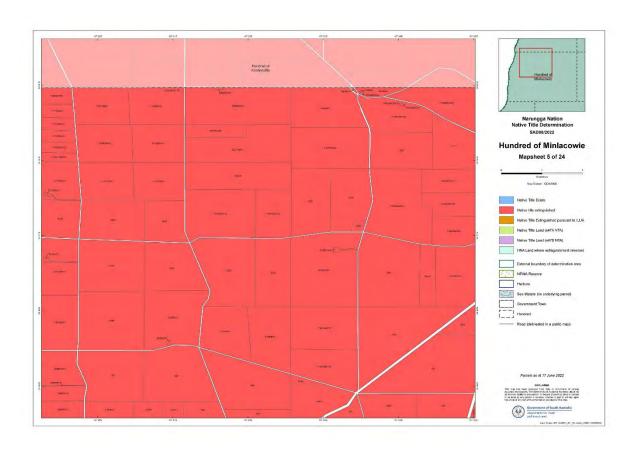

NNTR attachment: SCD2023/002 Schedule 2 - Part B, Maps depicting Native Title Land (Part 2 of 3) Page 1 of 100, A4, 14/03/2022

Page 10 of 100, A4, 14/03/2022

Page 12 of 100, A4, 14/03/2022

Page 13 of 100, A4, 14/03/2022