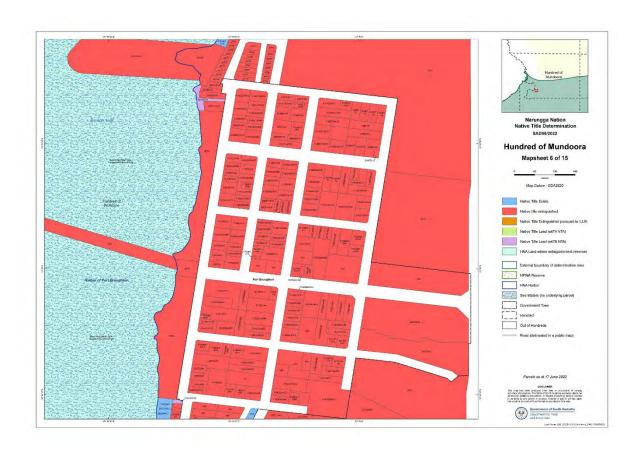

NNTR attachment: SCD2023/002 Schedule 2 - Part B, Maps depicting Native Title Land (Part 2 of 3) Page 1 of 100, A4, 14/03/2022

Page 10 of 100, A4, 14/03/2022

Page 12 of 100, A4, 14/03/2022

Page 13 of 100, A4, 14/03/2022