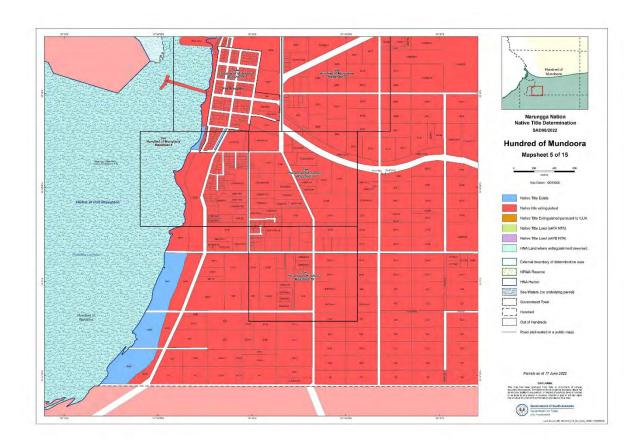

NNTR attachment: SCD2023/002 Schedule 2 - Part B, Maps depicting Native Title Land (Part 2 of 3) Page 1 of 100, A4, 14/03/2022

Page 10 of 100, A4, 14/03/2022

Page 12 of 100, A4, 14/03/2022

Page 13 of 100, A4, 14/03/2022