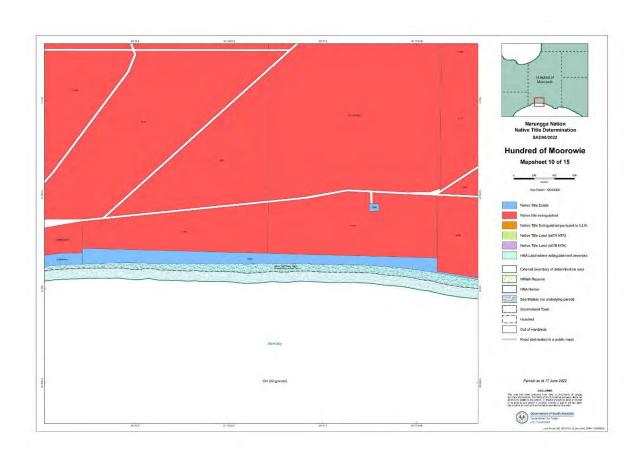

NNTR attachment: SCD2023/002 Schedule 2 - Part B, Maps depicting Native Title Land (Part 2 of 3) Page 1 of 100, A4, 14/03/2022

Page 10 of 100, A4, 14/03/2022

Page 12 of 100, A4, 14/03/2022

Page 13 of 100, A4, 14/03/2022