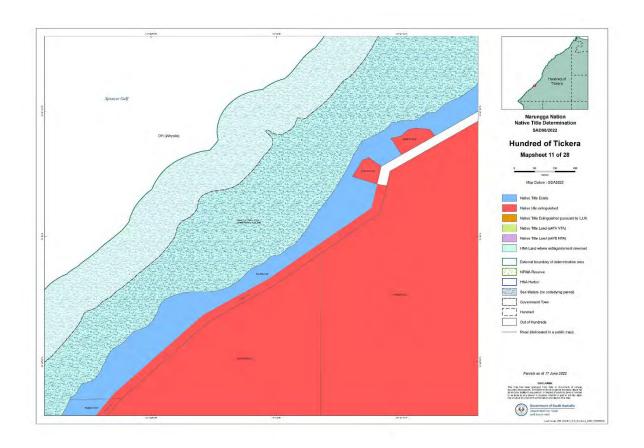

NNTR attachment: SCD2023/002 Schedule 2 - Part B, Maps depicting Native Title Land (Part 2 of 3) Page 1 of 100, A4, 14/03/2022

Page 10 of 100, A4, 14/03/2022

Page 12 of 100, A4, 14/03/2022

Page 13 of 100, A4, 14/03/2022