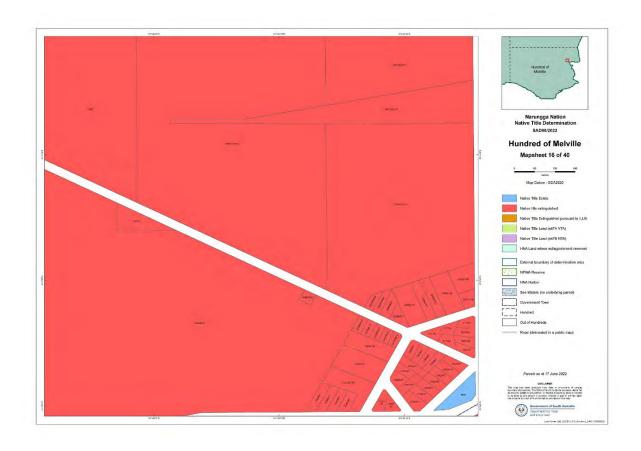

NNTR attachment: SCD2023/002 Schedule 2 - Part B, Maps depicting Native Title Land (Part 2 of 3) Page 1 of 100, A4, 14/03/2022



































Page 10 of 100, A4, 14/03/2022









Page 12 of 100, A4, 14/03/2022





Page 13 of 100, A4, 14/03/2022





Page 14 of 100, A4, 14/03/2022





Page 15 of 100, A4, 14/03/2022





Page 16 of 100, A4, 14/03/2022





Page 17 of 100, A4, 14/03/2022





Page 18 of 100, A4, 14/03/2022





Page 19 of 100, A4, 14/03/2022





Page 20 of 100, A4, 14/03/2022





Page 21 of 100, A4, 14/03/2022





Page 22 of 100, A4, 14/03/2022





Page 23 of 100, A4, 14/03/2022









Page 25 of 100, A4, 14/03/2022









Page 27 of 100, A4, 14/03/2022





Page 28 of 100, A4, 14/03/2022





Page 29 of 100, A4, 14/03/2022





Page 30 of 100, A4, 14/03/2022





Page 31 of 100, A4, 14/03/2022





Page 32 of 100, A4, 14/03/2022





Page 33 of 100, A4, 14/03/2022





Page 34 of 100, A4, 14/03/2022