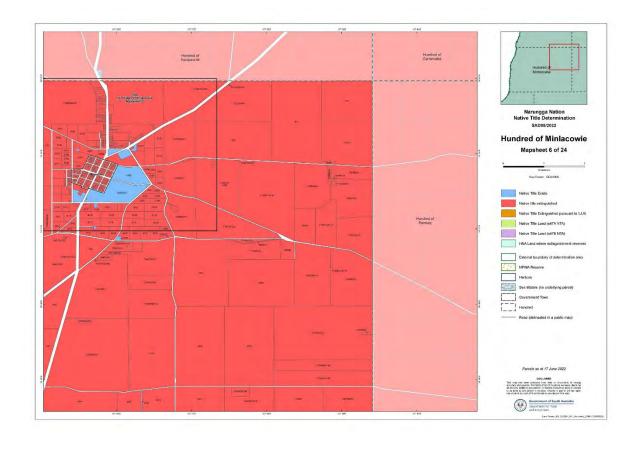

NNTR attachment: SCD2023/002 Schedule 2 - Part B, Maps depicting Native Title Land (Part 2 of 3) Page 1 of 100, A4, 14/03/2022

Page 10 of 100, A4, 14/03/2022

Page 12 of 100, A4, 14/03/2022

Page 13 of 100, A4, 14/03/2022