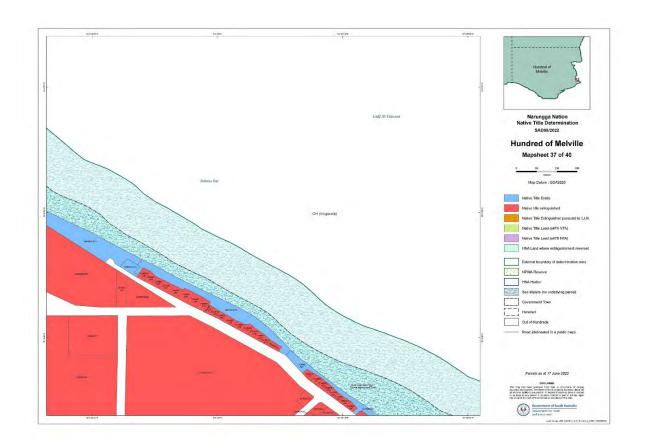

NNTR attachment: SCD2023/002 Schedule 2 - Part B, Maps depicting Native Title Land (Part 2 of 3) Page 1 of 100, A4, 14/03/2022

Page 10 of 100, A4, 14/03/2022

Page 12 of 100, A4, 14/03/2022

Page 13 of 100, A4, 14/03/2022