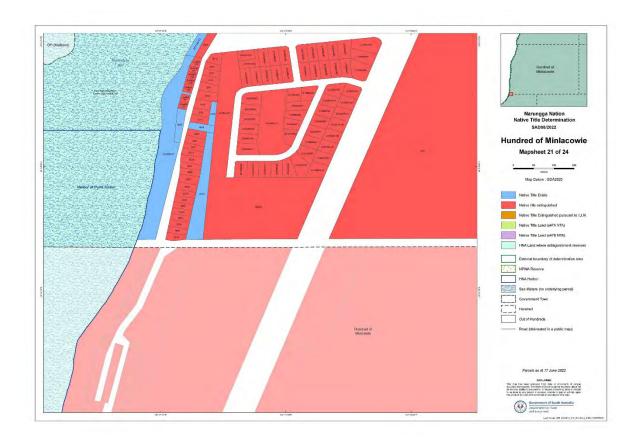

NNTR attachment: SCD2023/002 Schedule 2 - Part B, Maps depicting Native Title Land (Part 2 of 3) Page 1 of 100, A4, 14/03/2022

Page 10 of 100, A4, 14/03/2022

Page 12 of 100, A4, 14/03/2022

Page 13 of 100, A4, 14/03/2022