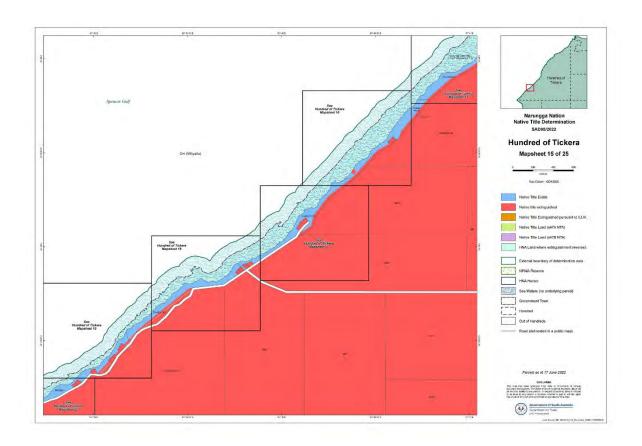

NNTR attachment: SCD2023/002 Schedule 2 - Part B, Maps depicting Native Title Land (Part 2 of 3) Page 1 of 100, A4, 14/03/2022

Page 10 of 100, A4, 14/03/2022

Page 12 of 100, A4, 14/03/2022

Page 13 of 100, A4, 14/03/2022