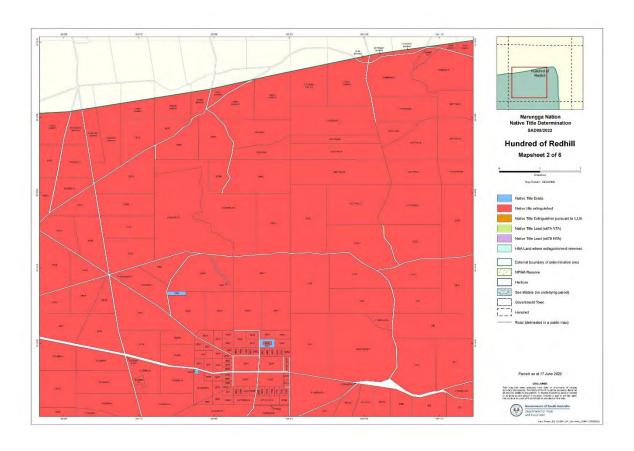

NNTR attachment: SCD2023/002 Schedule 2 - Part B, Maps depicting Native Title Land (Part 2 of 3) Page 1 of 100, A4, 14/03/2022

Page 10 of 100, A4, 14/03/2022

Page 12 of 100, A4, 14/03/2022

Page 13 of 100, A4, 14/03/2022