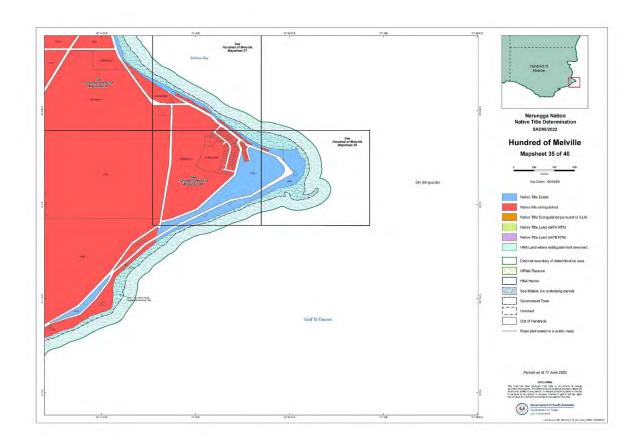

NNTR attachment: SCD2023/002 Schedule 2 - Part B, Maps depicting Native Title Land (Part 2 of 3) Page 1 of 100, A4, 14/03/2022



































Page 10 of 100, A4, 14/03/2022









Page 12 of 100, A4, 14/03/2022





Page 13 of 100, A4, 14/03/2022





Page 14 of 100, A4, 14/03/2022





Page 15 of 100, A4, 14/03/2022





Page 16 of 100, A4, 14/03/2022





Page 17 of 100, A4, 14/03/2022





Page 18 of 100, A4, 14/03/2022





Page 19 of 100, A4, 14/03/2022





Page 20 of 100, A4, 14/03/2022





Page 21 of 100, A4, 14/03/2022





Page 22 of 100, A4, 14/03/2022





Page 23 of 100, A4, 14/03/2022









Page 25 of 100, A4, 14/03/2022









Page 27 of 100, A4, 14/03/2022





Page 28 of 100, A4, 14/03/2022





Page 29 of 100, A4, 14/03/2022





Page 30 of 100, A4, 14/03/2022





Page 31 of 100, A4, 14/03/2022





Page 32 of 100, A4, 14/03/2022





Page 33 of 100, A4, 14/03/2022





Page 34 of 100, A4, 14/03/2022





Page 35 of 100, A4, 14/03/2022





Page 36 of 100, A4, 14/03/2022





Page 37 of 100, A4, 14/03/2022









Page 39 of 100, A4, 14/03/2022





Schedule 2 - Part B, Maps depicting Native Title Land (Part 2 of 3)

Page 40 of 100, A4, 14/03/2022





NNTR attachment: SCD2023/002

Schedule 2 - Part B, Maps depicting N