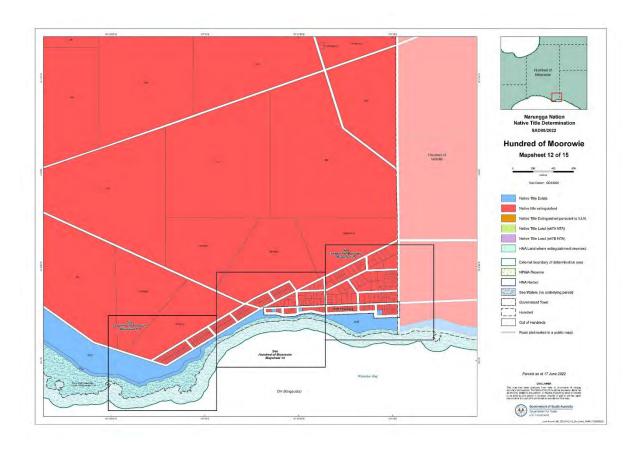

NNTR attachment: SCD2023/002 Schedule 2 - Part B, Maps depicting Native Title Land (Part 2 of 3) Page 1 of 100, A4, 14/03/2022

Page 10 of 100, A4, 14/03/2022

Page 12 of 100, A4, 14/03/2022

Page 13 of 100, A4, 14/03/2022