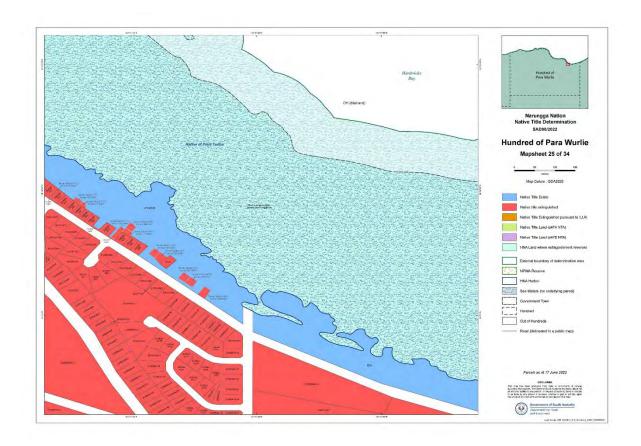

NNTR attachment: SCD2023/002 Schedule 2 - Part B, Maps depicting Native Title Land (Part 2 of 3) Page 1 of 100, A4, 14/03/2022

Page 10 of 100, A4, 14/03/2022

Page 12 of 100, A4, 14/03/2022

Page 13 of 100, A4, 14/03/2022