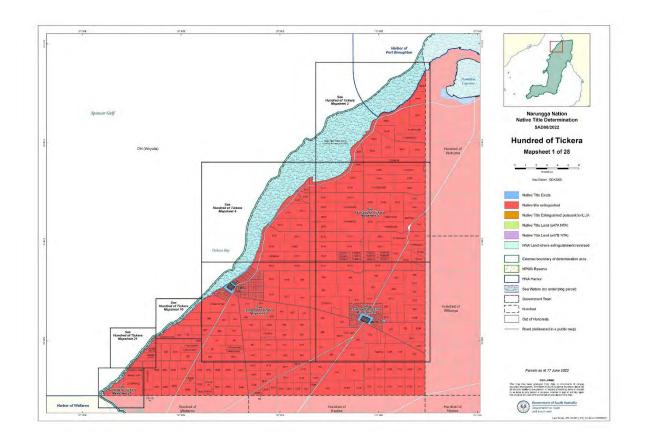

03/2022





NNTR attachment: SCD2023/002

Schedule 2 - Part B, Maps depicting Native Title Land (Part 2 of 3)

Page 69 of 100, A4, 14/03/2022





Page 70 of 100, A4, 14/03/2022









Page 72 of 100, A4, 14/03/2022





Page 73 of 100, A4, 14/03/2022





Page 74 of 100, A4, 14/03/2022





Page 75 of 100, A4, 14/03/2022





Page 76 of 100, A4, 14/03/2022





Page 77 of 100, A4, 14/03/2022





Page 78 of 100, A4, 14/03/2022





Page 79 of 100, A4, 14/03/2022





Page 80 of 100, A4, 14/03/2022





Page 81 of 100, A4, 14/03/2022





Page 82 of 100, A4, 14/03/2022





Page 83 of 100, A4, 14/03/2022





Page 84 of 100, A4, 14/03/2022





Page 85 of 100, A4, 14/03/2022





Page 86 of 100, A4, 14/03/2022





Page 87 of 100, A4, 14/03/2022





Page 88 of 100, A4, 14/03/2022





















Page 93 of 100, A4, 14/03/2022





Page 94 of 100, A4, 14/03/2022





Page 95 of 100, A4, 14/03/2022





Page 96 of 100, A4, 14/03/2022





Page 97 of 100, A4, 14/03/2022





Page 98 of 100, A4, 14/03/2022





Page 99 of 100, A4, 14/03/2022





Page 100 of 100, A4, 14/03/2022