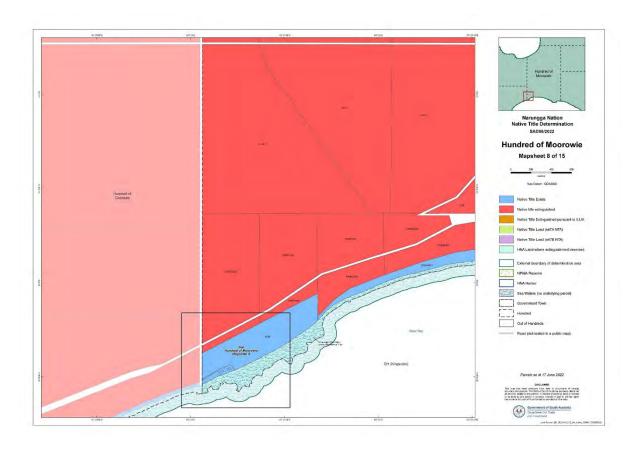

NNTR attachment: SCD2023/002 Schedule 2 - Part B, Maps depicting Native Title Land (Part 2 of 3) Page 1 of 100, A4, 14/03/2022

Page 10 of 100, A4, 14/03/2022

Page 12 of 100, A4, 14/03/2022

Page 13 of 100, A4, 14/03/2022