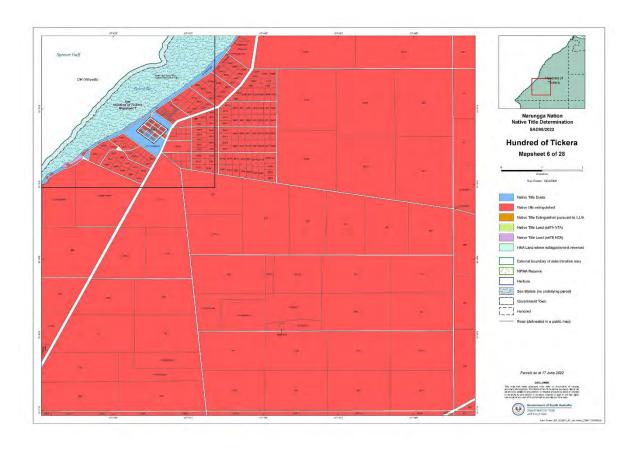

NNTR attachment: SCD2023/002

Schedule 2 - Part B, Maps depicting Native Title Land (Part 2 of 3)

Page 69 of 100, A4, 14/03/2022





Page 70 of 100, A4, 14/03/2022









Page 72 of 100, A4, 14/03/2022





Page 73 of 100, A4, 14/03/2022





Page 74 of 100, A4, 14/03/2022





Page 75 of 100, A4, 14/03/2022





Page 76 of 100, A4, 14/03/2022





Page 77 of 100, A4, 14/03/2022





Page 78 of 100, A4, 14/03/2022





Page 79 of 100, A4, 14/03/2022





Page 80 of 100, A4, 14/03/2022





Page 81 of 100, A4, 14/03/2022





Page 82 of 100, A4, 14/03/2022





Page 83 of 100, A4, 14/03/2022





Page 84 of 100, A4, 14/03/2022





Page 85 of 100, A4, 14/03/2022





Page 86 of 100, A4, 14/03/2022





Page 87 of 100, A4, 14/03/2022





Page 88 of 100, A4, 14/03/2022





















Page 93 of 100, A4, 14/03/2022





Page 94 of 100, A4, 14/03/2022





Page 95 of 100, A4, 14/03/2022





Page 96 of 100, A4, 14/03/2022





Page 97 of 100, A4, 14/03/2022





Page 98 of 100, A4, 14/03/2022





Page 99 of 100, A4, 14/03/2022





Page 100 of 100, A4, 14/03/2022