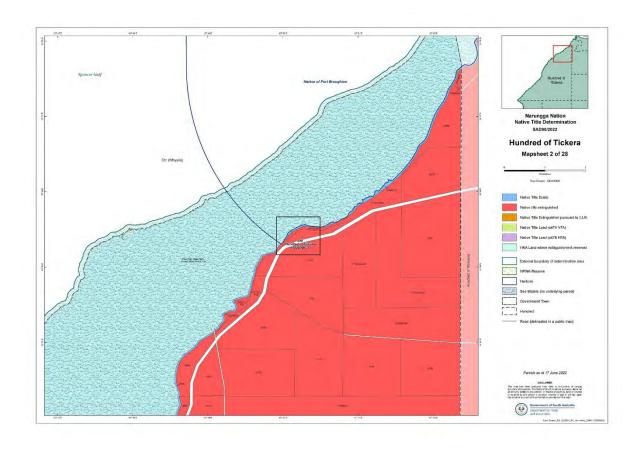

/2022





NNTR attachment: SCD2023/002

Schedule 2 - Part B, Maps depicting Native Title Land (Part 2 of 3)

Page 69 of 100, A4, 14/03/2022





Page 70 of 100, A4, 14/03/2022









Page 72 of 100, A4, 14/03/2022





Page 73 of 100, A4, 14/03/2022





Page 74 of 100, A4, 14/03/2022





Page 75 of 100, A4, 14/03/2022





Page 76 of 100, A4, 14/03/2022





Page 77 of 100, A4, 14/03/2022





Page 78 of 100, A4, 14/03/2022





Page 79 of 100, A4, 14/03/2022





Page 80 of 100, A4, 14/03/2022





Page 81 of 100, A4, 14/03/2022





Page 82 of 100, A4, 14/03/2022





Page 83 of 100, A4, 14/03/2022





Page 84 of 100, A4, 14/03/2022





Page 85 of 100, A4, 14/03/2022





Page 86 of 100, A4, 14/03/2022





Page 87 of 100, A4, 14/03/2022





Page 88 of 100, A4, 14/03/2022





















Page 93 of 100, A4, 14/03/2022





Page 94 of 100, A4, 14/03/2022





Page 95 of 100, A4, 14/03/2022





Page 96 of 100, A4, 14/03/2022





Page 97 of 100, A4, 14/03/2022





Page 98 of 100, A4, 14/03/2022





Page 99 of 100, A4, 14/03/2022





Page 100 of 100, A4, 14/03/2022