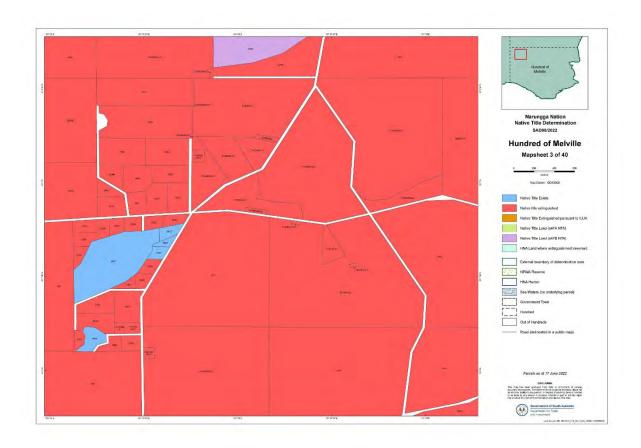

NNTR attachment: SCD2023/002 Schedule 2 - Part B, Maps depicting Native Title Land (Part 2 of 3) Page 1 of 100, A4, 14/03/2022



































Page 10 of 100, A4, 14/03/2022









Page 12 of 100, A4, 14/03/2022





Page 13 of 100, A4, 14/03/2022





Page 14 of 100, A4, 14/03/2022





Page 15 of 100, A4, 14/03/2022





Page 16 of 100, A4, 14/03/2022





Page 17 of 100, A4, 14/03/2022





Page 18 of 100, A4, 14/03/2022





Page 19 of 100, A4, 14/03/2022





Page 20 of 100, A4, 14/03/2022





Page 21 of 100, A4, 14/03/2022





Page 22 of 100, A4, 14/03/2022





Page 23 of 100, A4, 14/03/2022









Page 25 of 100, A4, 14/03/2022









Page 27 of 100, A4, 14/03/2022





Page 28 of 100, A4, 14/03/2022





Page 29 of 100, A4, 14/03/2022





Page 30 of 100, A4, 14/03/2022





Page 31 of 100, A4, 14/03/2022





Page 32 of 100, A4, 14/03/2022





Page 33 of 100, A4, 14/03/2022





Page