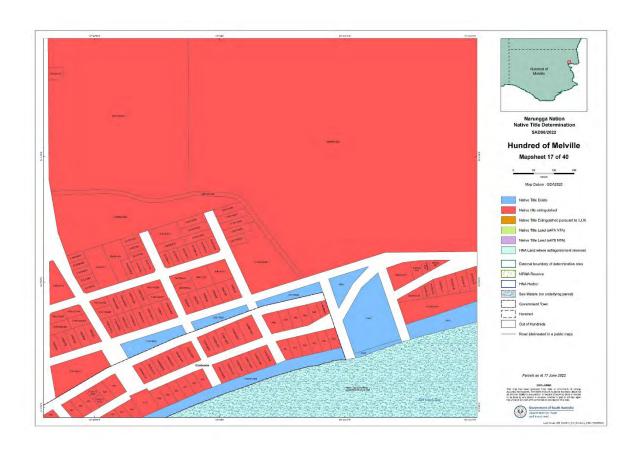

NNTR attachment: SCD2023/002 Schedule 2 - Part B, Maps depicting Native Title Land (Part 2 of 3) Page 1 of 100, A4, 14/03/2022



































Page 10 of 100, A4, 14/03/2022









Page 12 of 100, A4, 14/03/2022





Page 13 of 100, A4, 14/03/2022





Page 14 of 100, A4, 14/03/2022





Page 15 of 100, A4, 14/03/2022





Page 16 of 100, A4, 14/03/2022





Page 17 of 100, A4, 14/03/2022





Page 18 of 100, A4, 14/03/2022





Page 19 of 100, A4, 14/03/2022





Page 20 of 100, A4, 14/03/2022





Page 21 of 100, A4, 14/03/2022





Page 22 of 100, A4, 14/03/2022





Page 23 of 100, A4, 14/03/2022









Page 25 of 100, A4, 14/03/2022









Page 27 of 100, A4, 14/03/2022





Page 28 of 100, A4, 14/03/2022





Page 29 of 100, A4, 14/03/2022





Page 30 of 100, A4, 14/03/2022





Page 31 of 100, A4, 14/03/2022





Page 32 of 100, A4, 14/03/2022





Page 33 of 100, A4, 14/03/2022





Page 34 of 100, A4, 14/03/2022





Page 35 of 100, A4, 14/03/20