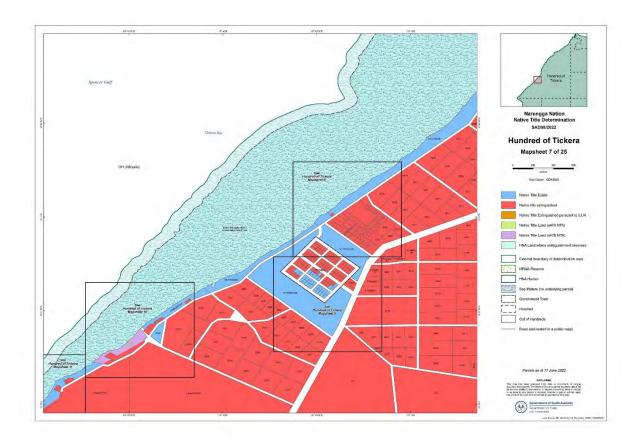

NNTR attachment: SCD2023/002

Schedule 2 - Part B, Maps depicting Native Title Land (Part 2 of 3)

Page 69 of 100, A4, 14/03/2022





Page 70 of 100, A4, 14/03/2022









Page 72 of 100, A4, 14/03/2022





Page 73 of 100, A4, 14/03/2022





Page 74 of 100, A4, 14/03/2022





Page 75 of 100, A4, 14/03/2022





Page 76 of 100, A4, 14/03/2022





Page 77 of 100, A4, 14/03/2022





Page 78 of 100, A4, 14/03/2022





Page 79 of 100, A4, 14/03/2022





Page 80 of 100, A4, 14/03/2022





Page 81 of 100, A4, 14/03/2022





Page 82 of 100, A4, 14/03/2022





Page 83 of 100, A4, 14/03/2022





Page 84 of 100, A4, 14/03/2022





Page 85 of 100, A4, 14/03/2022





Page 86 of 100, A4, 14/03/2022





Page 87 of 100, A4, 14/03/2022





Page 88 of 100, A4, 14/03/2022





















Page 93 of 100, A4, 14/03/2022





Page 94 of 100, A4, 14/03/2022





Page 95 of 100, A4, 14/03/2022





Page 96 of 100, A4, 14/03/2022





Page 97 of 100, A4, 14/03/2022





Page 98 of 100, A4, 14/03/2022





Page 99 of 100, A4, 14/03/2022





Page 100 of 100, A4, 14/03/2022