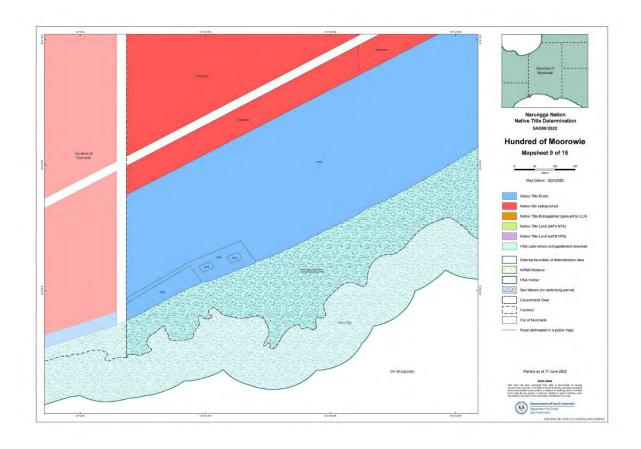

NNTR attachment: SCD2023/002 Schedule 2 - Part B, Maps depicting Native Title Land (Part 2 of 3) Page 1 of 100, A4, 14/03/2022

Page 10 of 100, A4, 14/03/2022

Page 12 of 100, A4, 14/03/2022

Page 13 of 100, A4, 14/03/2022