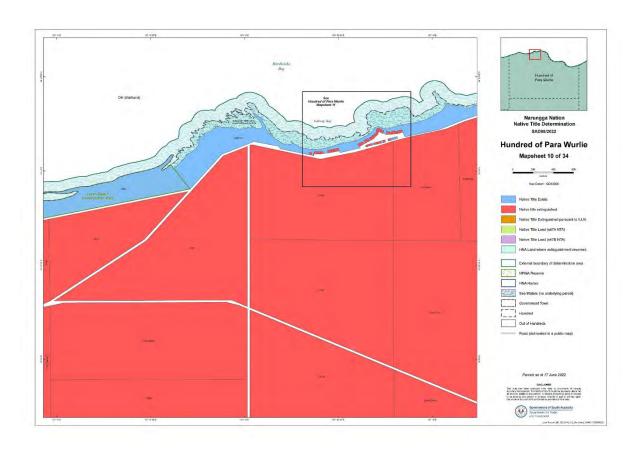

NNTR attachment: SCD2023/002 Schedule 2 - Part B, Maps depicting Native Title Land (Part 2 of 3) Page 1 of 100, A4, 14/03/2022

Page 10 of 100, A4, 14/03/2022

Page 12 of 100, A4, 14/03/2022

Page 13 of 100, A4, 14/03/2022