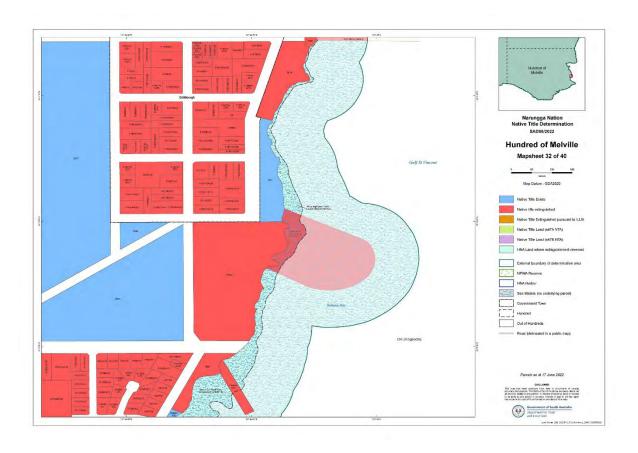

NNTR attachment: SCD2023/002 Schedule 2 - Part B, Maps depicting Native Title Land (Part 2 of 3) Page 1 of 100, A4, 14/03/2022



































Page 10 of 100, A4, 14/03/2022









Page 12 of 100, A4, 14/03/2022





Page 13 of 100, A4, 14/03/2022





Page 14 of 100, A4, 14/03/2022





Page 15 of 100, A4, 14/03/2022





Page 16 of 100, A4, 14/03/2022





Page 17 of 100, A4, 14/03/2022





Page 18 of 100, A4, 14/03/2022





Page 19 of 100, A4, 14/03/2022





Page 20 of 100, A4, 14/03/2022





Page 21 of 100, A4, 14/03/2022





Page 22 of 100, A4, 14/03/2022





Page 23 of 100, A4, 14/03/2022









Page 25 of 100, A4, 14/03/2022









Page 27 of 100, A4, 14/03/2022





Page 28 of 100, A4, 14/03/2022





Page 29 of 100, A4, 14/03/2022





Page 30 of 100, A4, 14/03/2022





Page 31 of 100, A4, 14/03/2022





Page 32 of 100, A4, 14/03/2022





Page 33 of 100, A4, 14/03/2022





Page 34 of 100, A4, 14/03/2022





Page 35 of 100, A4, 14/03/2022





Page 36 of 100, A4, 14/03/2022





Page 37 of 100, A4, 14/03/2022









Page 39 of 100, A4, 14/03/2022





Schedule 2 - Part B, Maps depicting Native Title Land (Part 2 of 3)

Page 40 of 100, A4, 14/03/2022