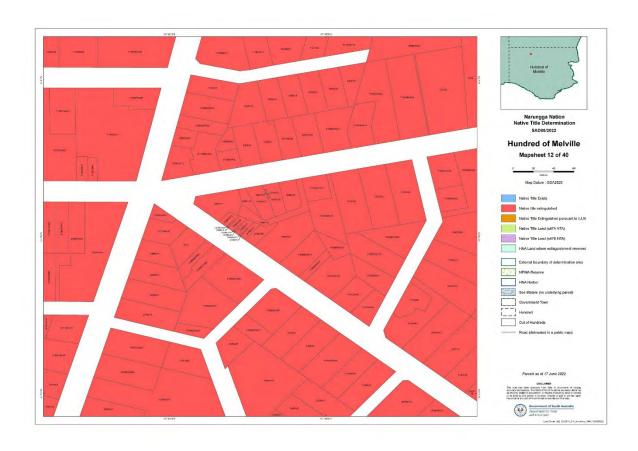

NNTR attachment: SCD2023/002 Schedule 2 - Part B, Maps depicting Native Title Land (Part 2 of 3) Page 1 of 100, A4, 14/03/2022

Page 10 of 100, A4, 14/03/2022

Page 12 of 100, A4, 14/03/2022

Page 13 of 100, A4, 14/03/2022